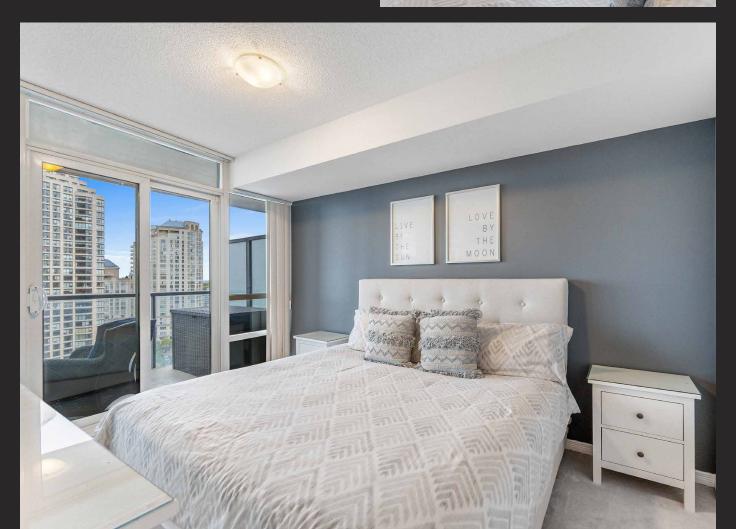

### BEDROOM

- · Ceiling light fixture
- · Wall to wall sliding door walk-out to expansive south facing balcony with panoramic south, south-east and south-west lake and city views
- · Privacy blinds
- Upgraded panelled double door closet with organizers, drawers and shelves
- · Broadloom