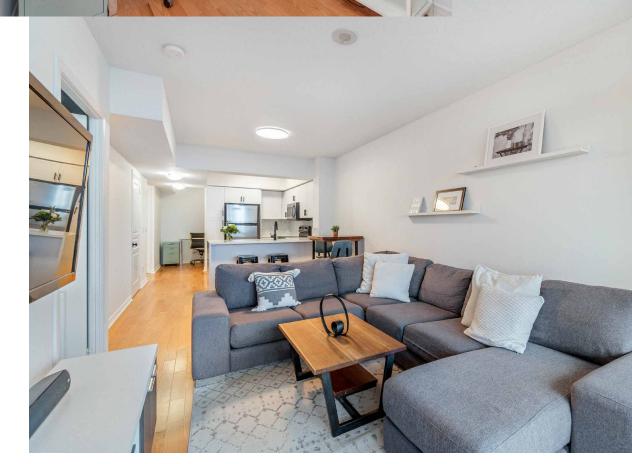

### LIVING ROOM/DINING ROOM

- · Open concept
- · Ceiling light
- Wall to wall sliding door walkout to expansive south facing balcony with panoramic south, south east and south west lake and city views
- · Privacy blinds
- · Hardwood Floor

### KITCHEN RENOVATED IN 2021

- · Ceiling light fixture
- · Marble herringbone patterned backsplash
- · Waterfall Quartz countertop with breakfast bar, double stainless steel sink and pullout sprayer
- · Abundance of soft close cabinetry and drawers with matte black finished hardware
- · Stainless steel Whirlpool refrigerator
- · Stainless steel Samsung microwave/hood range (2021)
- · Stainless steel Whirlpool stove & oven
- · Stainless steel LG built-in dishwasher (2022)
- · Hardwood floor