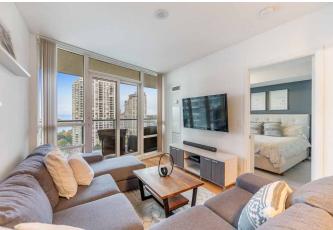

# 15 Legion Road

FOR MORE PHOTOS + DETAILS

Welcome to Beyond the Sea, located in the beautiful west-end community of Mimico, with easy access to all the fantastic parks, trails, and amenities that the waterfront has to offer! This suite features a highly functional layout with a bright, open concept kitchen renovated in 2021, dining and living space and a spacious, sun filled bedroom. The oversized balcony spans the entire suite with two walkouts from the living space and bedroom, offering stunning panoramic south, south east and south west lake and city views.

### LIVING ROOM/DINING ROOM

- · Open concept
- · Ceiling light
- Wall to wall sliding door walkout to expansive south facing balcony with panoramic south, south east and south west lake and city views
- · Privacy blinds
- · Hardwood Floor

### BEDROOM

- · Ceiling light fixture
- · Wall to wall sliding door walk-out to expansive south facing balcony with panoramic south, south-east and south-west lake and city views
- · Privacy blinds
- Upgraded panelled double door closet with organizers, drawers and shelves
- · Broadloom