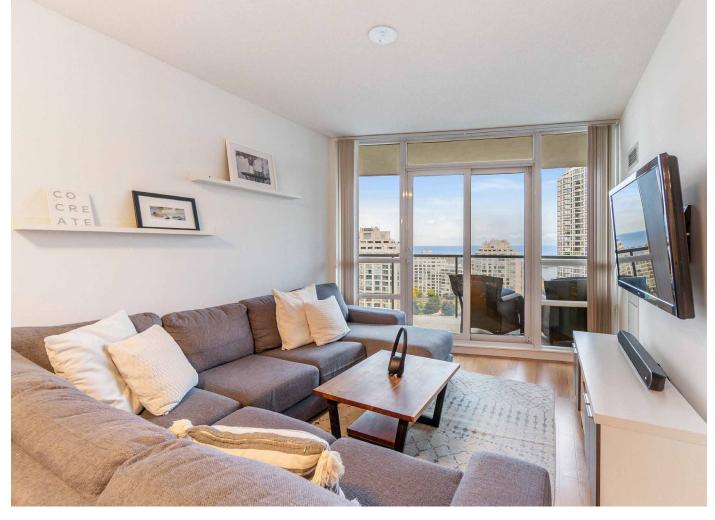

# 15 Legion Road

FOR MORE PHOTOS + DETAILS

Welcome to Beyond the Sea, located in the beautiful west-end community of Mimico, with easy access to all the fantastic parks, trails, and amenities that the waterfront has to offer! This suite features a highly functional layout with a bright, open concept kitchen renovated in 2021, dining and living space and a spacious, sun filled bedroom. The oversized balcony spans the entire suite with two walkouts from the living space and bedroom, offering stunning panoramic south, south east and south west lake and city views.

### LIVING ROOM/DINING ROOM

- · Open concept
- · Ceiling light
- Wall to wall sliding door walkout to expansive south facing balcony with panoramic south, south east and south west lake and city views
- · Privacy blinds
- · Hardwood Floor