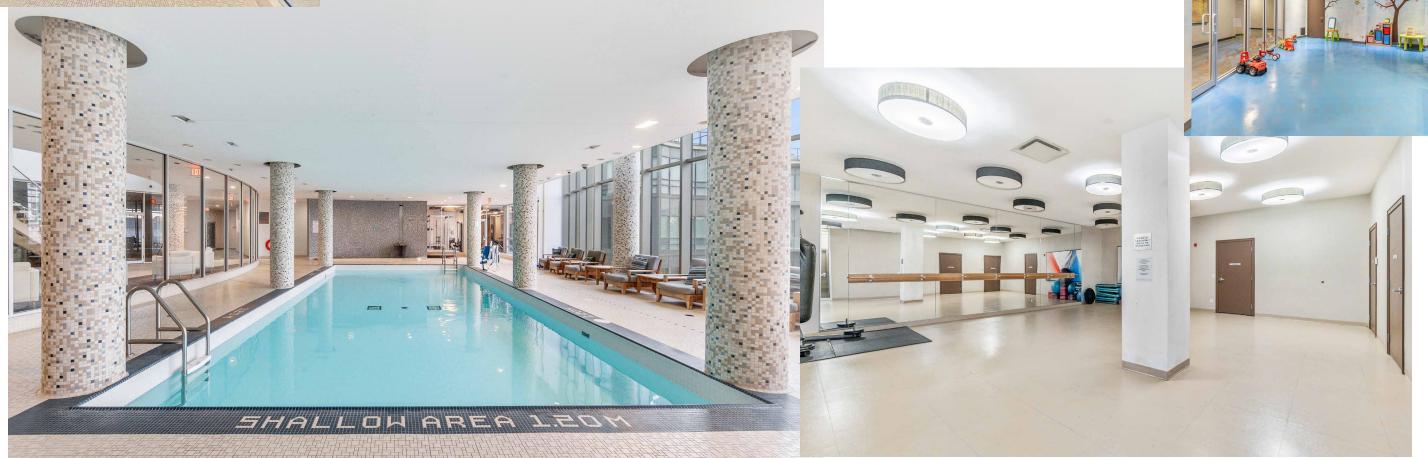

Work from home? The den makes for a great athome office or storage space. There's plenty of excellent on-site amenities including a fitness centre, indoor pool, sauna, party room, movie theatre and outdoor terrace. Check out the incredible view for yourself and see why so many love this fantastic waterfront neighbourhood, just minutes to downtown Toronto. Conveniently located oversized locker and same level parking right next to elevator entrance.