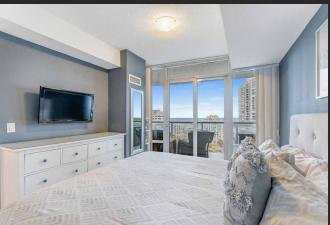

### BEDROOM

- · Ceiling light fixture
- · Wall to wall sliding door walk-out to expansive south facing balcony with panoramic south, south-east and south-west lake and city views
- · Privacy blinds
- Upgraded panelled double door closet with organizers, drawers and shelves
- · Broadloom