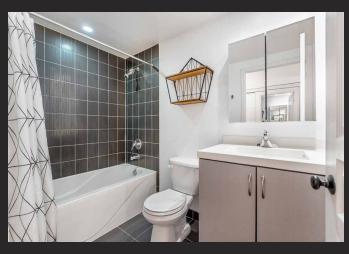

### FOUR-PIECE BATHROOM

- · Pot lights
- · Vanity light fixture
- · Mirrored vanity medicine cabinet
- · Ceramic sink and counter with undermounted cabinetry
- · Chrome finished wide spread faucet
- · Chrome finished towel rack and paper holder
- · Soaker tub with ceramic tile surround and chrome finished rain shower head