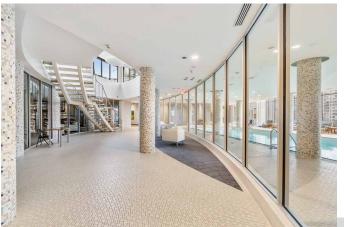

Work from home? The den makes for a great athome office or storage space. There's plenty of excellent on-site amenities including a fitness centre, indoor pool, sauna, party room, movie theatre and outdoor terrace. Check out the incredible view for yourself and see why so many love this fantastic waterfront neighbourhood, just minutes to downtown Toronto. Conveniently located oversized locker and same level parking right next to elevator entrance.