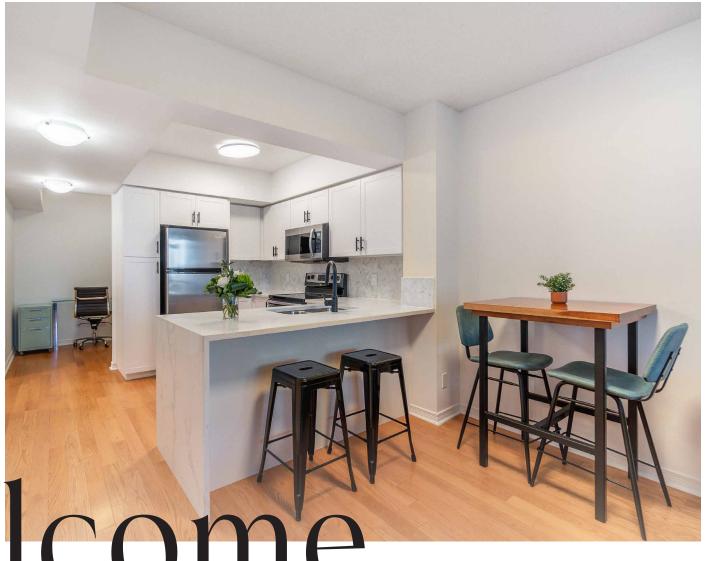

### KITCHEN RENOVATED IN 2021

- · Ceiling light fixture
- · Marble herringbone patterned backsplash
- · Waterfall Quartz countertop with breakfast bar, double stainless steel sink and pullout sprayer
- · Abundance of soft close cabinetry and drawers with matte black finished hardware
- · Stainless steel Whirlpool refrigerator
- · Stainless steel Samsung microwave/hood range (2021)
- · Stainless steel Whirlpool stove & oven
- · Stainless steel LG built-in dishwasher (2022)
- · Hardwood floor

### DEN

- · Ceiling light fixture
- · Open concept entry
- · Hardwood floor