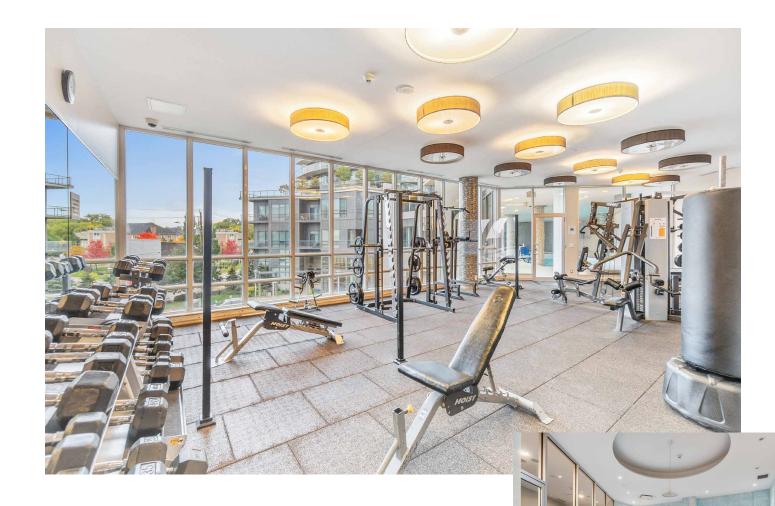

Work from home? The den makes for a great athome office or storage space. There's plenty of excellent on-site amenities including a fitness centre, indoor pool, sauna, party room, movie theatre and outdoor terrace. Check out the incredible view for yourself and see why so many love this fantastic waterfront neighbourhood, just minutes to downtown Toronto. Conveniently located oversized locker and same level parking right next to elevator entrance.