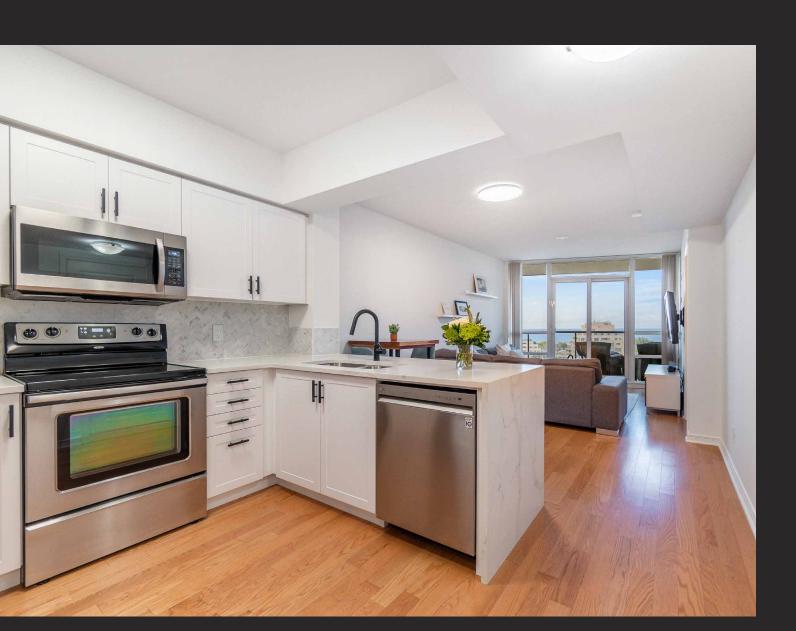

# 15 Legion Road

FOR MORE PHOTOS + DETAILS

Welcome to Beyond the Sea, located in the beautiful west-end community of Mimico, with easy access to all the fantastic parks, trails, and amenities that the waterfront has to offer! This suite features a highly functional layout with a bright, open concept kitchen renovated in 2021, dining and living space and a spacious, sun filled bedroom. The oversized balcony spans the entire suite with two walkouts from the living space and bedroom, offering stunning panoramic south, south east and south west lake and city views.

### KITCHEN RENOVATED IN 2021

- · Ceiling light fixture
- · Marble herringbone patterned backsplash
- · Waterfall Quartz countertop with breakfast bar, double stainless steel sink and pullout sprayer
- · Abundance of soft close cabinetry and drawers with matte black finished hardware
- · Stainless steel Whirlpool refrigerator
- · Stainless steel Samsung microwave/hood range (2021)
- · Stainless steel Whirlpool stove & oven
- · Stainless steel LG built-in dishwasher (2022)
- · Hardwood floor