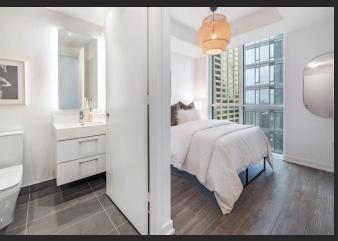

## PRIMARY BEDROOM

- · (Current light fixture is not included)
- · Floor to ceiling windows with casement
- · Custom blinds
- · Closet with organisers and shelving
- · Baseboard
- · Laminate floor

## FOUR-PIECE ENSUITE BATHROOM

- · Pot light
- · Illuminated vanity mirror
- · Large soaker tub with ceramic tile backsplash, rain shower head and chrome finished faucet
- · Porcelain sink with widespread chrome finished faucet
- · Floating European inspired lacquer cabinet with drawers
- · Designer low flow toilet
- · Chrome finished towel and paper holder
- · Baseboard
- · Ceramic tile floor