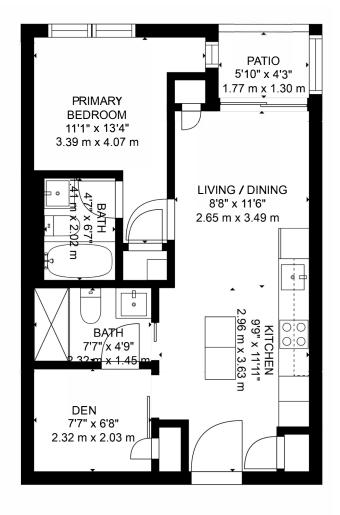

# 1 Yorkville Avenue

FOR MORE PHOTOS + DETAILS

Welcome to the prestigious residences of 1 Yorkville Avenue. This luxurious one-bedroom plus den, two-bathroom unit is nestled in the heart of Toronto's Yorkville neighbourhood. It features high-quality luxurious finishes and an abundance of charm. This unique layout features a gourmet kitchen with cabinetry integrated appliances, a primary bedroom with a four-piece ensuite and closet with organizers, and an oversized den that can easily function as a second bedroom with its own three-piece