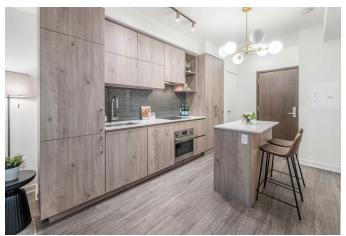

#### KITCHEN

- · Ceiling track lighting
- · Flat panel soft close maple finished cabinetry, drawers and shelves with under cabinet lighting
- · Subway style glass tile backsplash
- Quartz countertop with stainless steel sink and chrome finished faucet
- · Cabinetry integrated Blomberg refrigerator
- · Built-in Fulgor stainless steel oven and ceramic cooktop
- · Cabinetry integrated Blomberg dishwasher
- Kitchen island with Quartz countertop, flat panel soft close maple finished cabinetry built-in electrical outlet, built-in GE microwave and seating for two
- · Baseboard
- · Laminate flooring