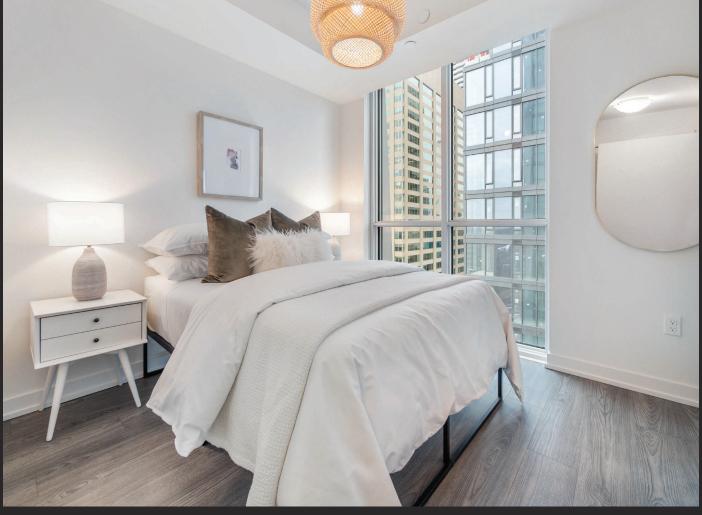

## PRIMARY BEDROOM

- · (Current light fixture is not included)
- · Floor to ceiling windows with casement
- · Custom blinds
- · Closet with organisers and shelving
- · Baseboard
- · Laminate floor