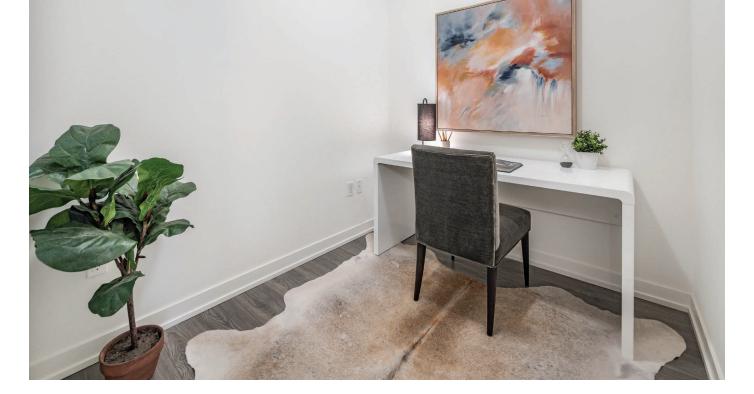

#### DEN

- · Frosted barn door entry
- · Ceiling light fixture
- · Mirrored double door closet
- · Baseboard
- · Laminate floor
- · Three-piece semi-ensuite

#### LIVING ROOM/DINING ROOM

- · Walk-out to private balcony
- · Custom blinds
- · Laminate floor