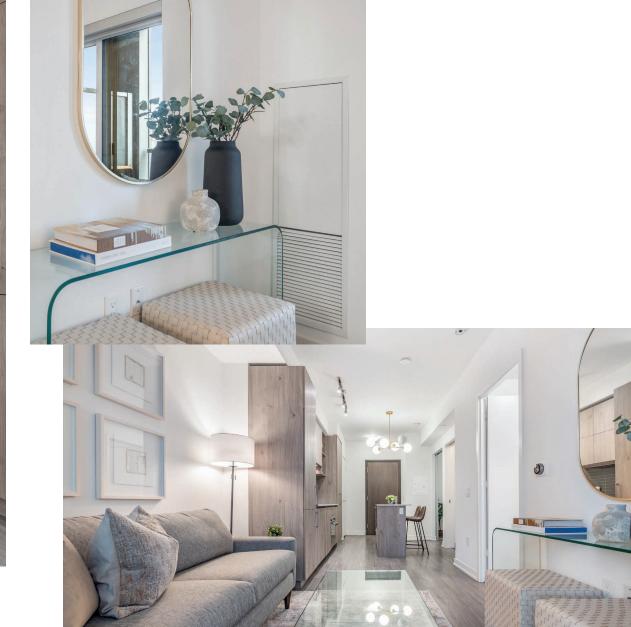

#### ENTRYWAY

- · Ceiling light fixture
- · Coat closet with storage
- · Laundry cabinet with stacked front load Whirlpool washer and dryer
- · Baseboard
- · Laminate flooring

#### LIVING ROOM/DINING ROOM

- · Walk-out to private balcony
- · Custom blinds
- · Laminate floor

#### DEN

- · Frosted barn door entry
- · Ceiling light fixture
- · Mirrored double door closet
- · Baseboard
- · Laminate floor
- · Three-piece semi-ensuite