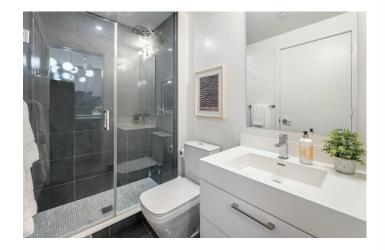

#### THREE-PIECE BATHROOM

- Pot light
- · Vanity sconce lighting
- · Vanity mirror
- · Large walk in shower with frameless tempered glass door, ceramic tile backsplash, tile floor, rain shower head and chrome finished faucet
- · Porcelain sink and widespread chrome finished faucet
- · Floating European inspired lacquer cabinet with drawers
- · Designer low flow toilet
- · Chrome finished towel and paper holder
- · Baseboard
- · Ceramic tile floor