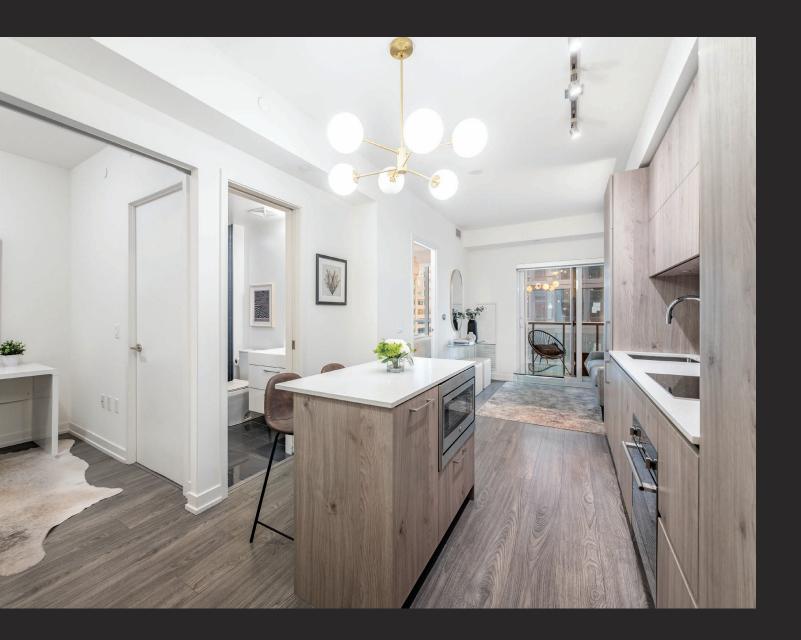

#### KITCHEN

- · Ceiling track lighting
- · Flat panel soft close maple finished cabinetry, drawers and shelves with under cabinet lighting
- · Subway style glass tile backsplash
- Quartz countertop with stainless steel sink and chrome finished faucet
- · Cabinetry integrated Blomberg refrigerator
- · Built-in Fulgor stainless steel oven and ceramic cooktop
- · Cabinetry integrated Blomberg dishwasher
- Kitchen island with Quartz countertop, flat panel soft close maple finished cabinetry built-in electrical outlet, built-in GE microwave and seating for two
- · Baseboard
- · Laminate flooring

#### DEN

- · Frosted barn door entry
- · Ceiling light fixture
- · Mirrored double door closet
- · Baseboard
- · Laminate floor
- · Three-piece semi-ensuite

#### THREE-PIECE BATHROOM

- Pot light
- · Vanity sconce lighting
- · Vanity mirror
- · Large walk in shower with frameless tempered glass door, ceramic tile backsplash, tile floor, rain shower head and chrome finished faucet
- · Porcelain sink and widespread chrome finished faucet
- · Floating European inspired lacquer cabinet with drawers
- · Designer low flow toilet
- · Chrome finished towel and paper holder
- · Baseboard
- · Ceramic tile floor