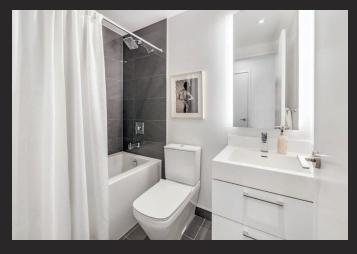

#### THREE-PIECE BATHROOM

- Pot light
- · Vanity sconce lighting
- · Vanity mirror
- · Large walk in shower with frameless tempered glass door, ceramic tile backsplash, tile floor, rain shower head and chrome finished faucet
- · Porcelain sink and widespread chrome finished faucet
- · Floating European inspired lacquer cabinet with drawers
- · Designer low flow toilet
- · Chrome finished towel and paper holder
- · Baseboard
- · Ceramic tile floor