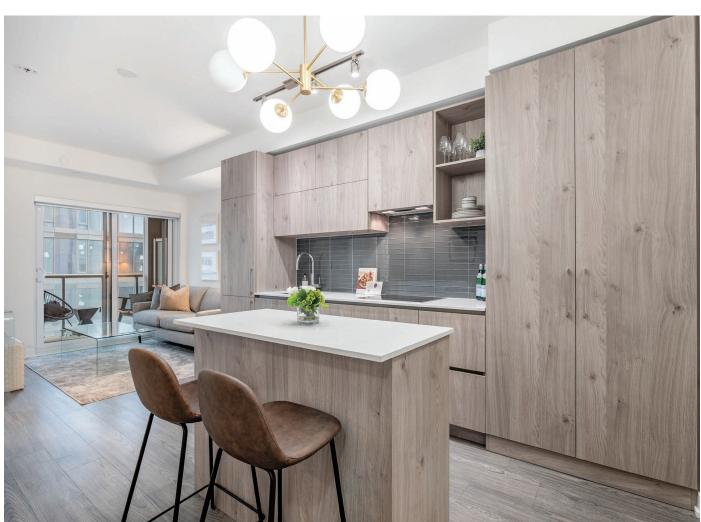

#### KITCHEN

- · Ceiling track lighting
- · Flat panel soft close maple finished cabinetry, drawers and shelves with under cabinet lighting
- · Subway style glass tile backsplash
- Quartz countertop with stainless steel sink and chrome finished faucet
- · Cabinetry integrated Blomberg refrigerator
- · Built-in Fulgor stainless steel oven and ceramic cooktop
- · Cabinetry integrated Blomberg dishwasher
- Kitchen island with Quartz countertop, flat panel soft close maple finished cabinetry built-in electrical outlet, built-in GE microwave and seating for two
- · Baseboard
- · Laminate flooring

#### LIVING ROOM/DINING ROOM

- · Walk-out to private balcony
- · Custom blinds
- · Laminate floor