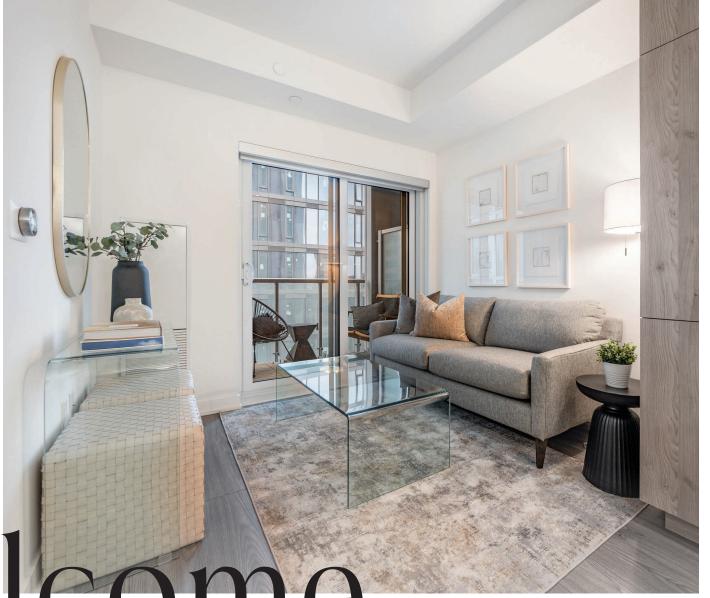

#### LIVING ROOM/DINING ROOM

- · Walk-out to private balcony
- · Custom blinds
- · Laminate floor