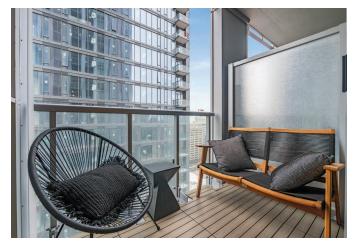

#### LIVING ROOM/DINING ROOM

- · Walk-out to private balcony
- · Custom blinds
- · Laminate floor