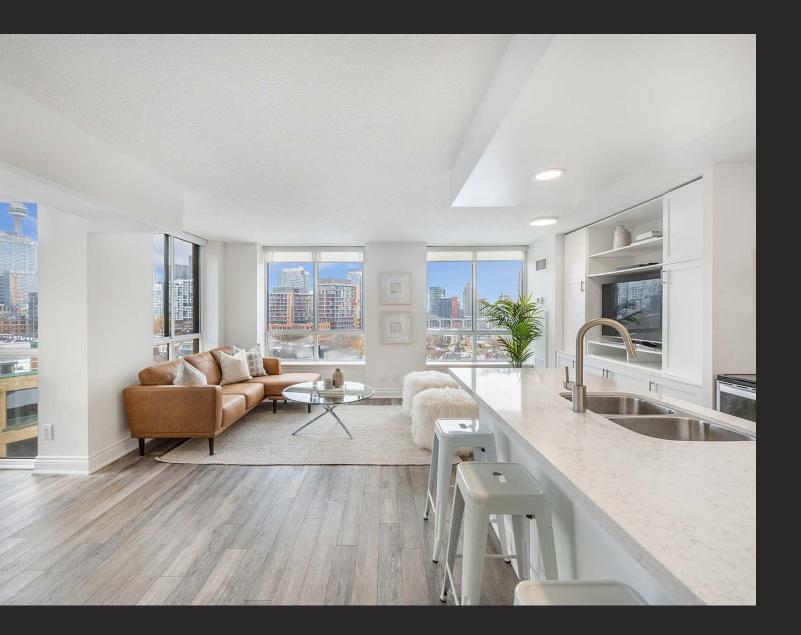

#### LIVING ROOM/DINING ROOM

- · Ceiling light fixture
- · Built-in white Shaker style entertainment cabinets and shelves
- · Large sliding windows
- · Custom blinds
- · Upgraded 5 inch baseboards
- · Torlys luxury vinyl floor

#### KITCHEN

- · Ceiling light fixture
- · Ceramic backsplash
- · Quartz countertop
- · White Shaker style cabinets and drawers with brushed chrome finished hardware
- · Stainless steel Samsung microwave hood range
- · Stainless steel Whirlpool stove
- · Stainless steel Whirlpool refrigerator
- · Stainless steel Whirlpool dishwasher
- · Breakfast bar with seating for four and peninsula pot lighting
- Quartz countertop with undermount double stainless steel sinks and pulldown brushed stainless steel sprayer and widespread faucet
- · Upgraded 5 inch baseboard
- · Porcelain tile floor