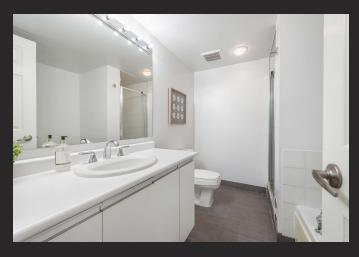

#### FOUR-PIECE BATHROOM

- · Vanity sconce light fixture
- · White countertop with flat panelled white cabinet, ceramic sink and chrome finished faucet
- · Soaker tub with tile surround
- · Tile baseboard
- · Porcelain tile floor