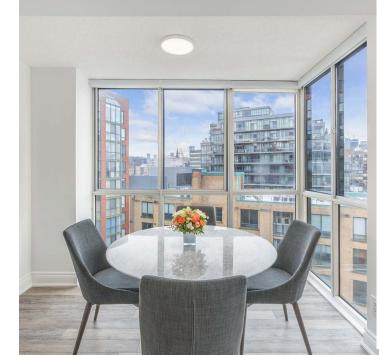

sun-filled den with floor to ceiling windows and plenty of space for an office or dining area. This newly painted unit also includes one parking spot and a private locker. Enjoy the many amenities in the building, including exercise room, sauna, rooftop patio with hot tub, tennis court and 24 hour security. Come see what this amazing condo has to offer!