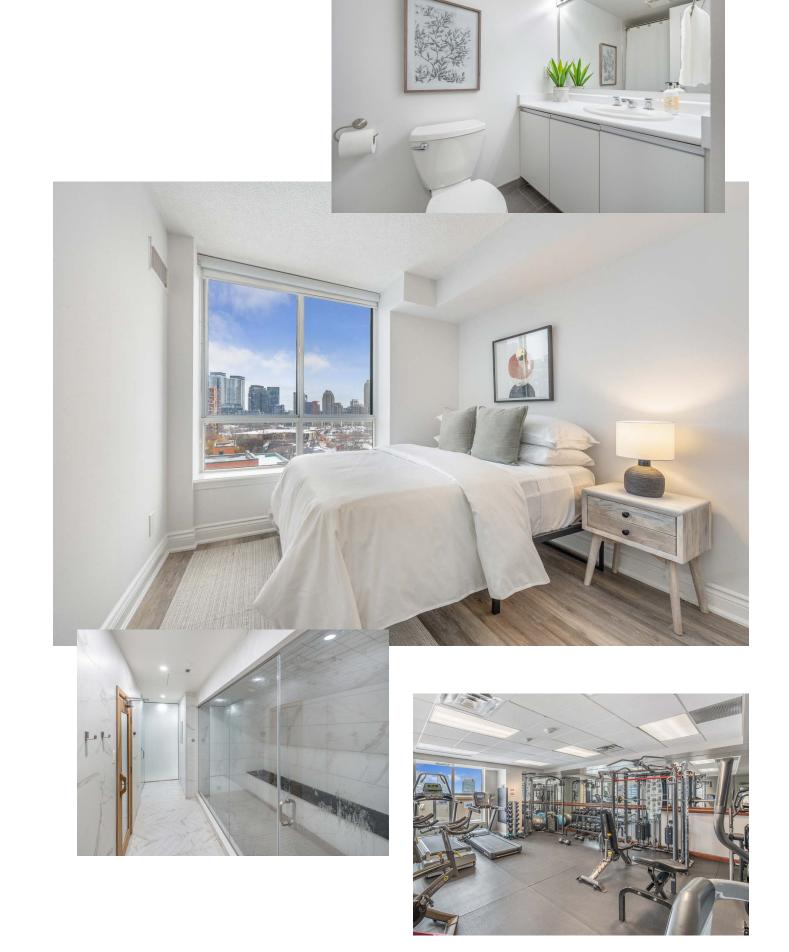

#### PRIMARY BEDROOM

- · Wall to wall floor to ceiling windows with sliding pane
  Custom blinds
- · His and hers closets with Shaker style doors
- · Upgraded 5 inch baseboard
- · Torlys luxury vinyl floor

#### FOUR-PIECE ENSUITE BATHROOM

- Vanity sconce light fixtureWhite countertop with flat panelled white cabinet, ceramic sink and chrome finished faucet
- · Soaker tub with tile surround and chrome finished faucet and sprayer
- · Walk-in shower with tile surround, floor and chrome framed tempered glass door
- · Tile baseboard
- · Porcelain tile floor

#### SECOND BEDROOM

- Wall to wall sliding windowsWindow ledge shelf
- · Upgraded 5 inch baseboard
- · Torlys luxury vinyl floor