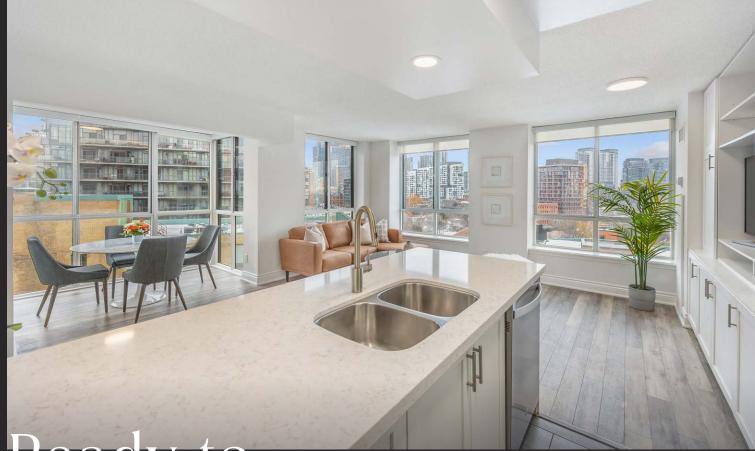

#### LIVING ROOM/DINING ROOM

- · Ceiling light fixture
- · Built-in white Shaker style entertainment cabinets and shelves
- · Large sliding windows
- · Custom blinds
- · Upgraded 5 inch baseboards
- · Torlys luxury vinyl floor

#### KITCHEN

- · Ceiling light fixture
- · Ceramic backsplash
- · Quartz countertop
- · White Shaker style cabinets and drawers with brushed chrome finished hardware
- · Stainless steel Samsung microwave hood range
- · Stainless steel Whirlpool stove
- · Stainless steel Whirlpool refrigerator
- · Stainless steel Whirlpool dishwasher
- · Breakfast bar with seating for four and peninsula pot lighting
- Quartz countertop with undermount double stainless steel sinks and pulldown brushed stainless steel sprayer and widespread faucet
- · Upgraded 5 inch baseboard
- · Porcelain tile floor