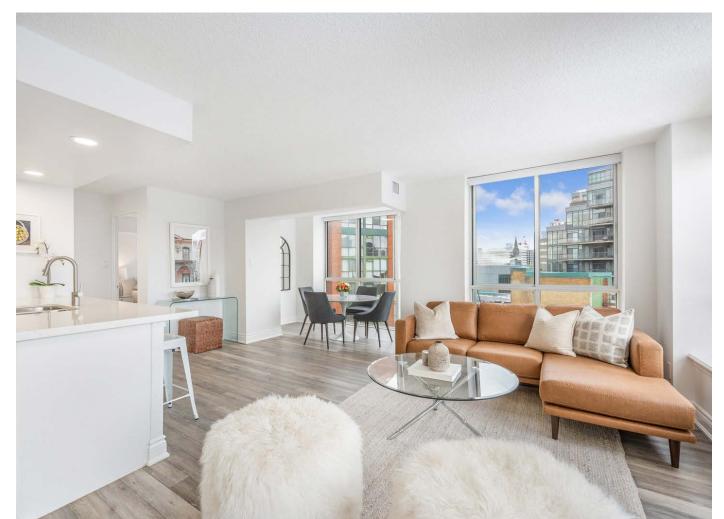

#### LIVING ROOM/DINING ROOM

- · Ceiling light fixture
- · Built-in white Shaker style entertainment cabinets and shelves
- · Large sliding windows
- · Custom blinds
- · Upgraded 5 inch baseboards
- · Torlys luxury vinyl floor

#### KITCHEN

- · Ceiling light fixture
- · Ceramic backsplash
- · Quartz countertop
- · White Shaker style cabinets and drawers with brushed chrome finished hardware
- · Stainless steel Samsung microwave hood range
- · Stainless steel Whirlpool stove
- · Stainless steel Whirlpool refrigerator
- · Stainless steel Whirlpool dishwasher
- · Breakfast bar with seating for four and peninsula pot lighting
- Quartz countertop with undermount double stainless steel sinks and pulldown brushed stainless steel sprayer and widespread faucet
- · Upgraded 5 inch baseboard
- · Porcelain tile floor