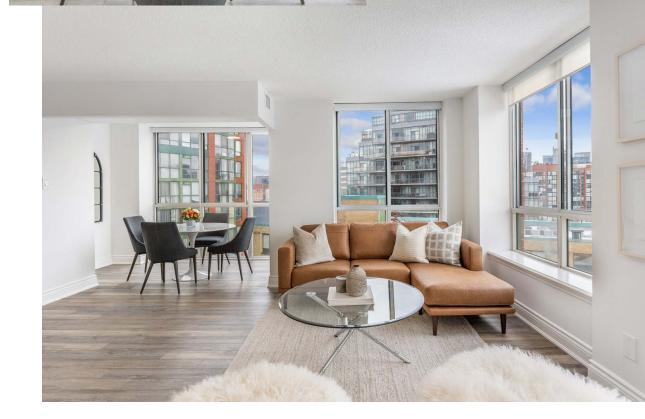

#### LIVING ROOM/DINING ROOM

- · Ceiling light fixture
- · Built-in white Shaker style entertainment cabinets and shelves
- · Large sliding windows
- · Custom blinds
- · Upgraded 5 inch baseboards
- · Torlys luxury vinyl floor