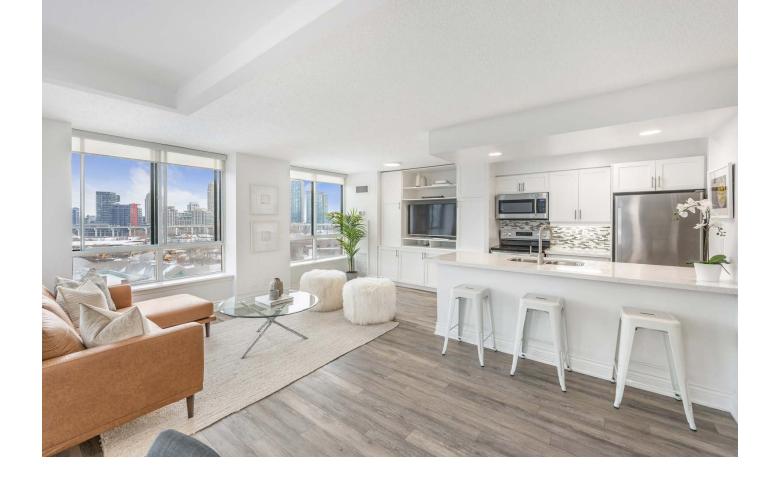

#### LIVING ROOM/DINING ROOM

- · Ceiling light fixture
- · Built-in white Shaker style entertainment cabinets and shelves
- · Large sliding windows
- · Custom blinds
- · Upgraded 5 inch baseboards
- · Torlys luxury vinyl floor

#### KITCHEN

- · Ceiling light fixture
- · Ceramic backsplash
- · Quartz countertop
- · White Shaker style cabinets and drawers with brushed chrome finished hardware
- · Stainless steel Samsung microwave hood range
- · Stainless steel Whirlpool stove
- · Stainless steel Whirlpool refrigerator
- · Stainless steel Whirlpool dishwasher
- · Breakfast bar with seating for four and peninsula pot lighting
- Quartz countertop with undermount double stainless steel sinks and pulldown brushed stainless steel sprayer and widespread faucet
- · Upgraded 5 inch baseboard
- · Porcelain tile floor