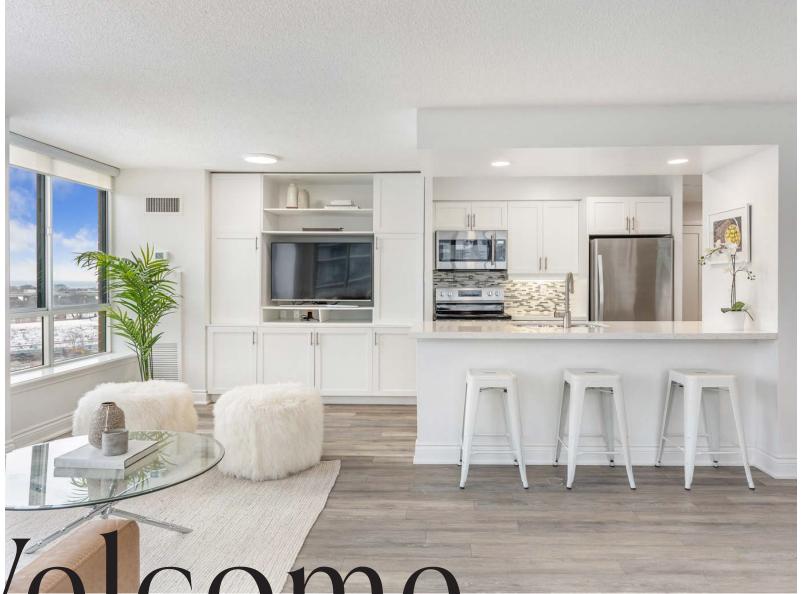

#### LIVING ROOM/DINING ROOM

- · Ceiling light fixture
- · Built-in white Shaker style entertainment cabinets and shelves
- · Large sliding windows
- · Custom blinds
- · Upgraded 5 inch baseboards
- · Torlys luxury vinyl floor

#### KITCHEN

- · Ceiling light fixture
- · Ceramic backsplash
- · Quartz countertop
- · White Shaker style cabinets and drawers with brushed chrome finished hardware
- · Stainless steel Samsung microwave hood range
- · Stainless steel Whirlpool stove
- · Stainless steel Whirlpool refrigerator
- · Stainless steel Whirlpool dishwasher
- · Breakfast bar with seating for four and peninsula pot lighting
- Quartz countertop with undermount double stainless steel sinks and pulldown brushed stainless steel sprayer and widespread faucet
- · Upgraded 5 inch baseboard
- · Porcelain tile floor