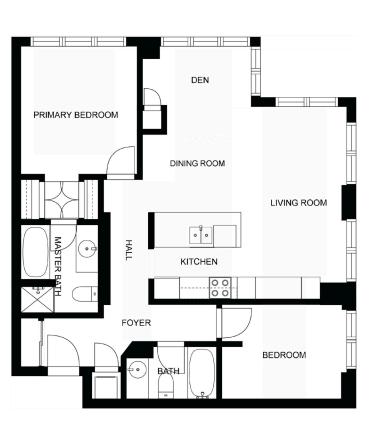

# 801 King Street West

FOR MORE PHOTOS + DETAILS

Welcome to your urban oasis! This beautiful southeast facing, two bedroom plus den corner suite boasts a desirable & functional layout in the heart of vibrant King West surrounded by excellent shops, restaurants, nightlife and popular greenspaces like Stanley Park and Trinity Bellwoods. Updated with modern finishes and fixtures, this home offers two large bedrooms, two large bathrooms, a bright and open living area, plus a bright

sun-filled den with floor to ceiling windows and plenty of space for an office or dining area. This newly painted unit also includes one parking spot and a private locker. Enjoy the many amenities in the building, including exercise room, sauna, rooftop patio with hot tub, tennis court and 24 hour security. Come see what this amazing condo has to offer!