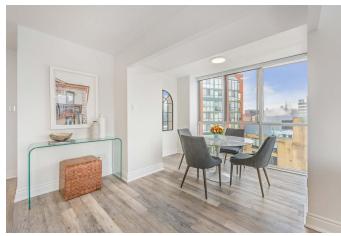

#### LIVING ROOM/DINING ROOM

- · Ceiling light fixture
- · Built-in white Shaker style entertainment cabinets and shelves
- · Large sliding windows
- · Custom blinds
- · Upgraded 5 inch baseboards
- · Torlys luxury vinyl floor