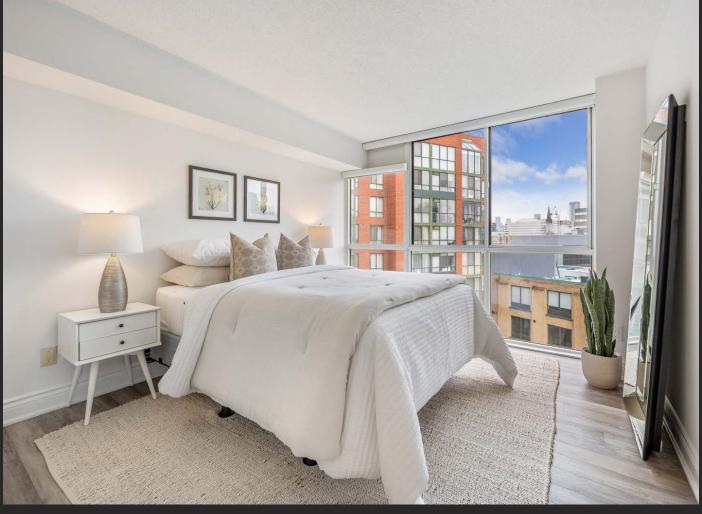

#### PRIMARY BEDROOM

- · Wall to wall floor to ceiling windows with sliding pane
  Custom blinds
- · His and hers closets with Shaker style doors
- · Upgraded 5 inch baseboard
- · Torlys luxury vinyl floor