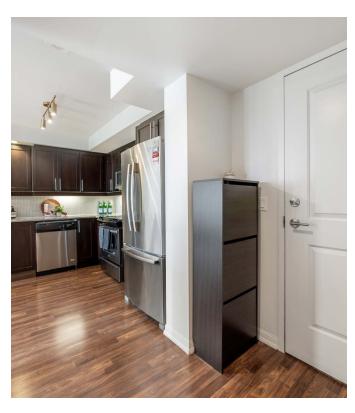

#### ENTRYWAY

- · Large Closet
- · Entry space
- · Ensuite Laundry with storage
- · Basebaord
- · Laminate flooring

#### KITCHEN

- · Pot lights
- · Ceiling light fixture
- · Tile backsplash
- · Shaker Cabinets with abundance of storage
- · Stone Countertop
- · Stainless Steel refrigerator
- · Stainless steel oven
- · Stainless steel microwave
- · Stainless steel dishwasher
- · Basebaord
- · Laminate flooring