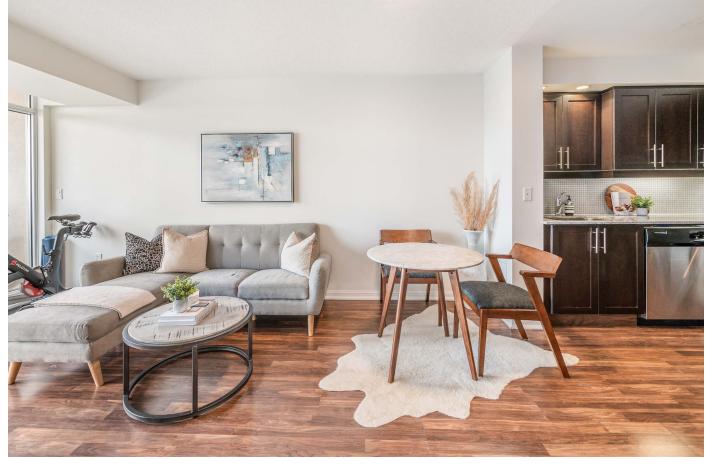

#### DINING AREA

- · Ceiling light fixture
- · Overlooking large window with walk-out
- · Baseboard
- · Laminate flooring

#### LIVING ROOM

- · Pot lights
- · Walkout to balcony
- · Ceiling light fixture
- · Walkout to balcony
- · Basebaord
- · Laminate flooring