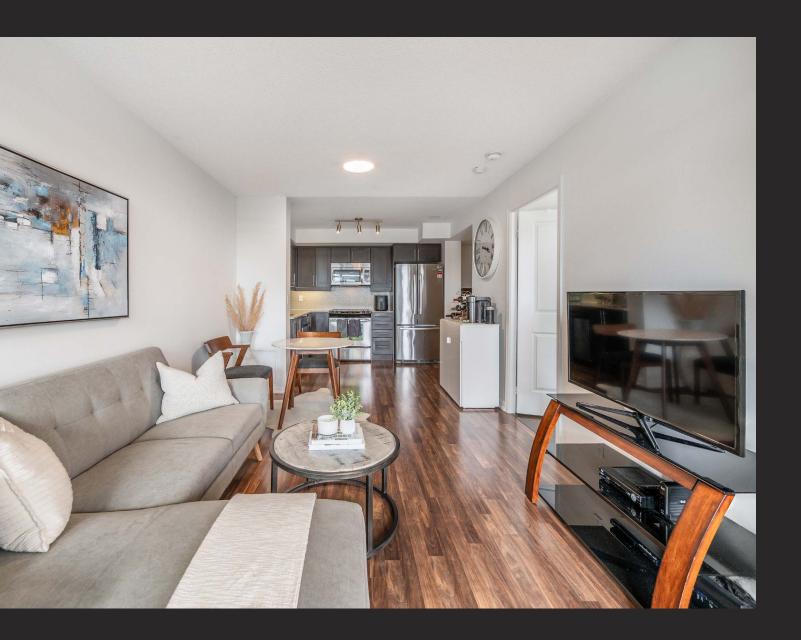

# Welcome Home

FOR MORE PHOTOS + DETAILS

Welcome to 85 East Liberty Street, Unit 405. This bright one-bedroom, one-bathroom condo embodies everything exceptional about life in Liberty Village. Designed with efficiency in mind, this highly functional unit feels open, spacious, and uncompromising. South-facing floor-to-ceiling windows illuminate the space, creating a light, airy atmosphere. Stepping onto the private balcony

#### KITCHEN

- · Pot lights
- · Ceiling light fixture
- · Tile backsplash
- · Shaker Cabinets with abundance of storage
- · Stone Countertop
- · Stainless Steel refrigerator
- · Stainless steel oven
- · Stainless steel microwave
- · Stainless steel dishwasher
- · Basebaord
- · Laminate flooring

#### DINING AREA

- · Ceiling light fixture
- · Overlooking large window with walk-out
- · Baseboard
- · Laminate flooring

#### LIVING ROOM

- · Pot lights
- · Walkout to balcony
- · Ceiling light fixture
- · Walkout to balcony
- · Basebaord
- · Laminate flooring