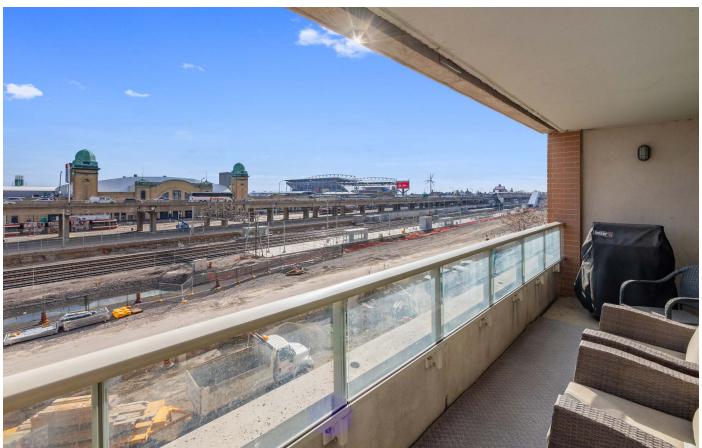

offers charming views of Toronto landmarks and the waterfront skyline. Beyond its design-forward floor plan, 85 East Liberty Street also grants residents access to a vast section of amenities - many of which are unfound in similar properties. A state-of-the-art fitness center, indoor golf and athletic simulators, bowling and billiards, swimming facilities, and comfortable on-site guest suites are

## BALCONY

· Large balcony with South exposure