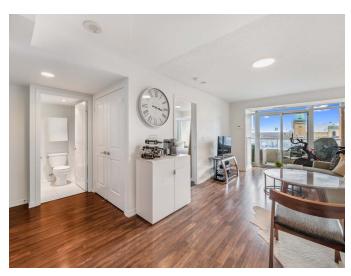

#### ENTRYWAY

- · Large Closet
- · Entry space
- · Ensuite Laundry with storage
- · Basebaord
- · Laminate flooring

#### DINING AREA

- · Ceiling light fixture
- · Overlooking large window with walk-out
- · Baseboard
- · Laminate flooring

#### LIVING ROOM

- · Pot lights
- · Walkout to balcony
- · Ceiling light fixture
- · Walkout to balcony
- · Basebaord
- · Laminate flooring