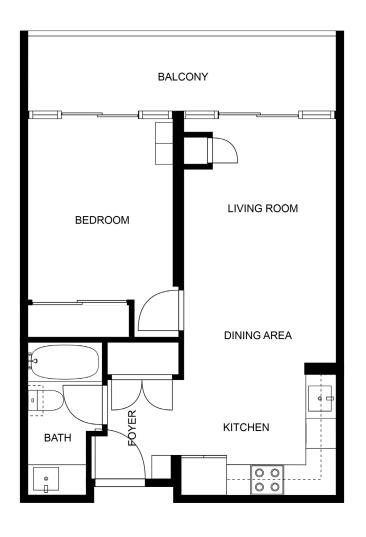

#### ENTRYWAY

- · Large Closet
- · Entry space
- · Ensuite Laundry with storage
- · Basebaord
- · Laminate flooring

#### LAUNDRY CLOSET

· Whirlpool front load washer and dryer

#### FOUR-PIECE BATHROOM

- · Potlights
- · Framed vanity mirror
- · Floating vanity sink with chrome faucet
- · Wall mounted medicine cabinet
- · Bathtub with shower head and faucet
- · Ceramic tile floor

#### KITCHEN

- · Pot lights
- · Ceiling light fixture
- · Tile backsplash
- · Shaker Cabinets with abundance of storage
- · Stone Countertop
- · Stainless Steel refrigerator
- · Stainless steel oven
- · Stainless steel microwave
- · Stainless steel dishwasher
- · Basebaord
- · Laminate flooring

#### DINING AREA

- · Ceiling light fixture
- · Overlooking large window with walk-out
- · Baseboard
- · Laminate flooring

#### LIVING ROOM

- · Pot lights
- · Walkout to balcony
- · Ceiling light fixture
- · Walkout to balcony
- · Basebaord
- · Laminate flooring

# PRIMARY BEDROOM

- · Ceiling light fixture
- · Large window with walk-out to balcony
- · Large double closet with ample storage
- · Basebaord
- · Laminate flooring

## BALCONY

· Large balcony with South exposure