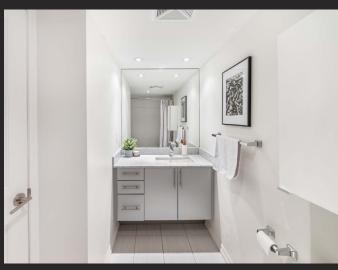

#### FOUR-PIECE BATHROOM

- · Potlights
- · Framed vanity mirror
- · Floating vanity sink with chrome faucet
- · Wall mounted medicine cabinet
- · Bathtub with shower head and faucet
- · Ceramic tile floor