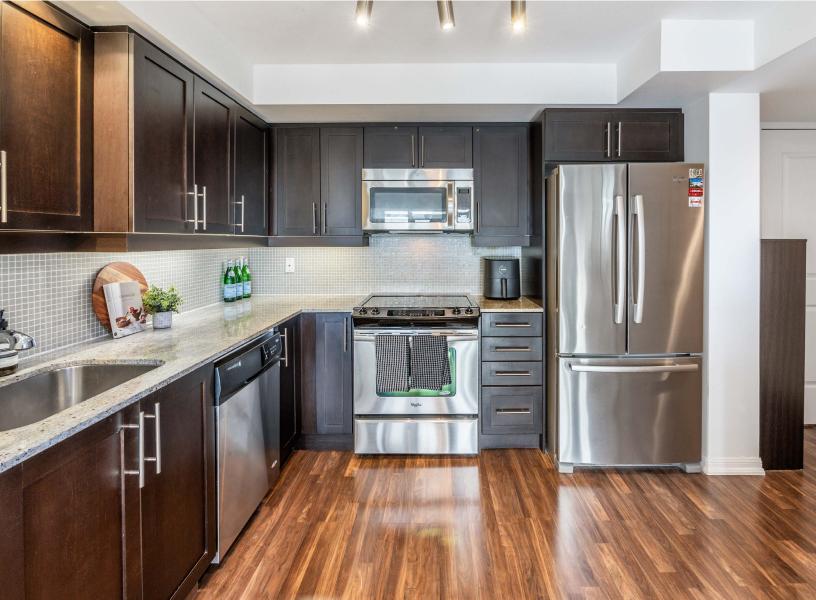

#### KITCHEN

- · Pot lights
- · Ceiling light fixture
- · Tile backsplash
- · Shaker Cabinets with abundance of storage
- · Stone Countertop
- · Stainless Steel refrigerator
- · Stainless steel oven
- · Stainless steel microwave
- · Stainless steel dishwasher
- · Basebaord
- · Laminate flooring