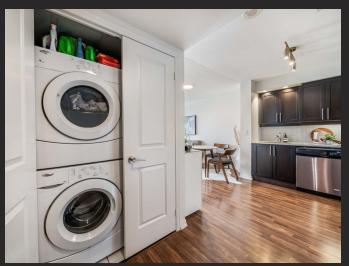

#### LAUNDRY CLOSET

· Whirlpool front load washer and dryer

#### KITCHEN

- · Pot lights
- · Ceiling light fixture
- · Tile backsplash
- · Shaker Cabinets with abundance of storage
- · Stone Countertop
- · Stainless Steel refrigerator
- · Stainless steel oven
- · Stainless steel microwave
- · Stainless steel dishwasher
- · Basebaord
- · Laminate flooring