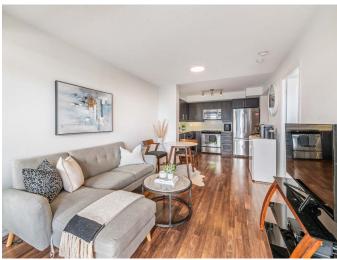

#### LIVING ROOM

- · Pot lights
- · Walkout to balcony
- · Ceiling light fixture
- · Walkout to balcony
- · Basebaord
- · Laminate flooring