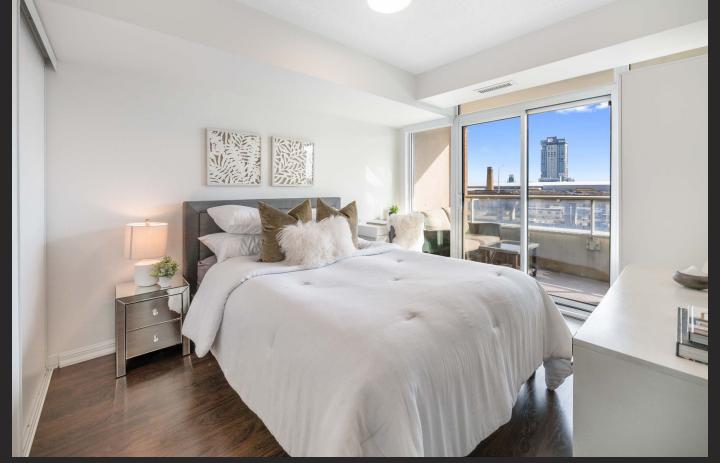

# PRIMARY BEDROOM

- · Ceiling light fixture
- · Large window with walk-out to balcony
- · Large double closet with ample storage
- · Basebaord
- · Laminate flooring

## BALCONY

· Large balcony with South exposure