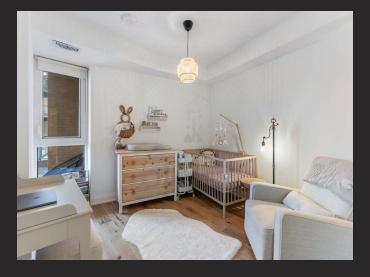

#### SECOND BEDROOM

- · Pot lights
- · Large window with casement
- · Custom privacy blinds
- · Designer light fixture
- · Closet with ample storage
- · Baseboard
- · Hardwood floor