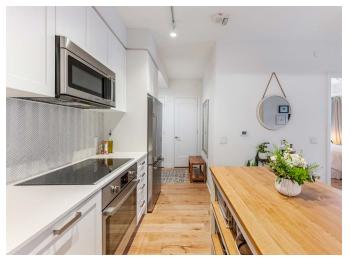

#### KITCHEN

- · Pot lights
- · Ceiling light fixture
- · Herringbone tile backsplash
- · Shaker Cabinets with abundance of storage
- · Geolux Countertop
- · Stainless Steel refrigerator

- · Bosch Full size stainless steel oven
- · Bosch Stainless steel microwave
- · Bosch Stainless steel dishwasher
- · Large island with built in storage
- · Hardwood floor