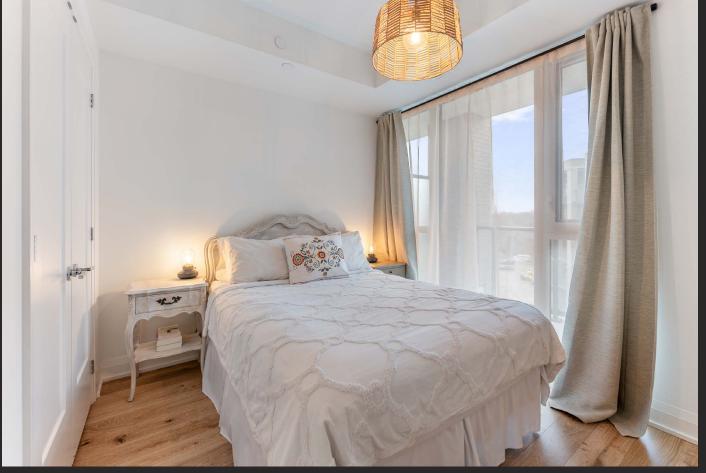

#### PRIMARY BEDROOM

- · Pot lights
- · Designer light fixture
- · Large window
- · Privacy curtains and blackout drapes
- · Large closet with ample storage
- · Baseboard
- · Hardwood floor