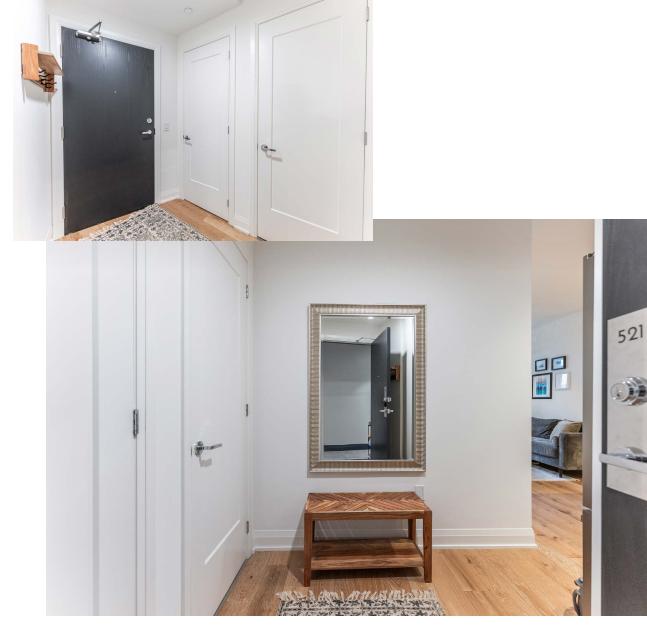

#### ENTRYWAY

- · Large Closet
- · Entry space
- · Ensuite Laundry with storage
- · Hardwood floor