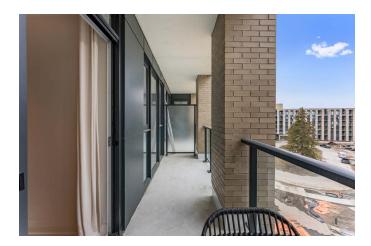

#### LIVING ROOM

- · Pot lights
- · Walkout to balcony
- · Custom privacy drapes
- · TV Mount
- · Designer Light Fixture
- · Baseboard
- · Hardwood floor