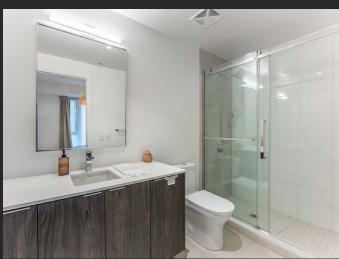

#### THREE-PIECE FAMILY BATHROOM

- · Designer Wall Sconce
- · Large Mirrow
- · Walk-in shower with large tiled walls and chrome hardware
- · Floating vanity with drawers
- · Ceramic tile floor

#### THREE-PIECE ENSUITE

- · Designer lighting fixture
- · Circular bevelled vanity mirror
- · Porcelain sink & stone countertop with chrome fossit
- · Floating vanity with ample storage
- · Tempered glass shower with wide plank style tile surround, chrome rain shower and
- · flexible shower hose.
- · Baseboard
- · Ceramic tile floor