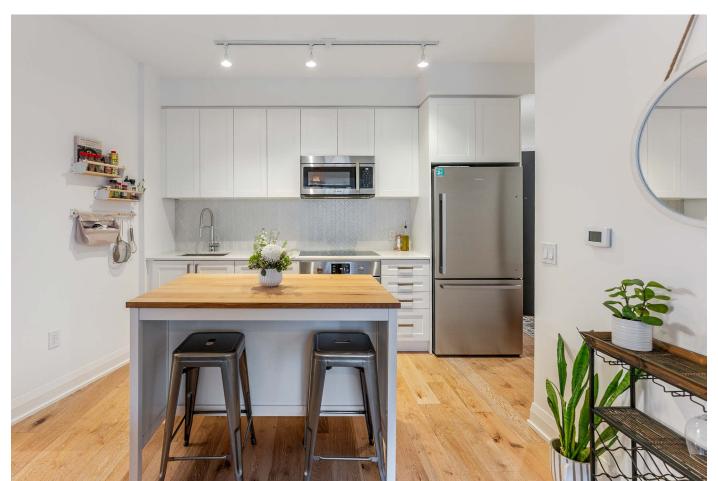

#### KITCHEN

- · Pot lights
- · Ceiling light fixture
- · Herringbone tile backsplash
- · Shaker Cabinets with abundance of storage
- · Geolux Countertop
- · Stainless Steel refrigerator

- · Bosch Full size stainless steel oven
- · Bosch Stainless steel microwave
- · Bosch Stainless steel dishwasher
- · Large island with built in storage
- · Hardwood floor