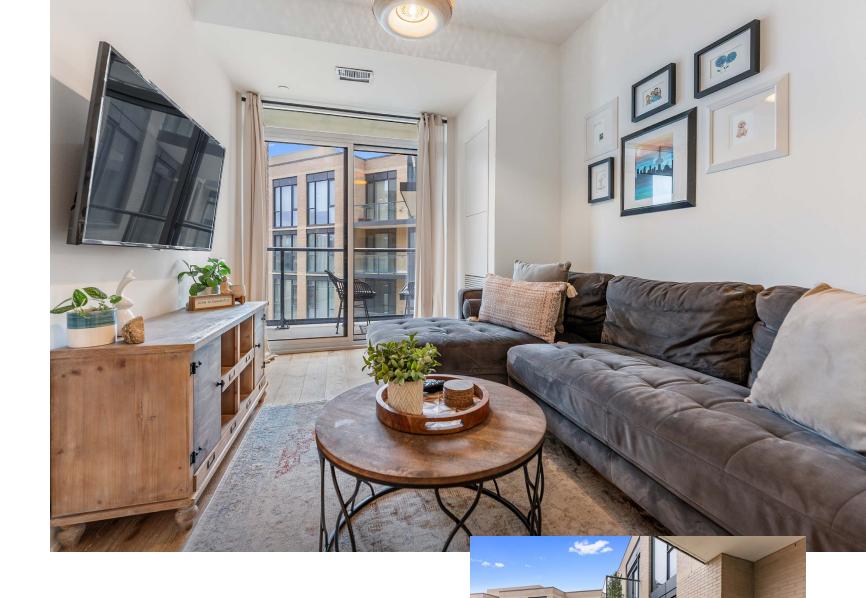

#### LIVING ROOM

- · Pot lights
- · Walkout to balcony
- · Custom privacy drapes
- · TV Mount
- · Designer Light Fixture
- · Baseboard
- · Hardwood floor