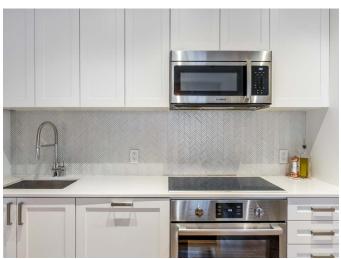

#### KITCHEN

- · Pot lights
- · Ceiling light fixture
- · Herringbone tile backsplash
- · Shaker Cabinets with abundance of storage
- · Geolux Countertop
- · Stainless Steel refrigerator

- · Bosch Full size stainless steel oven
- · Bosch Stainless steel microwave
- · Bosch Stainless steel dishwasher
- · Large island with built in storage
- · Hardwood floor