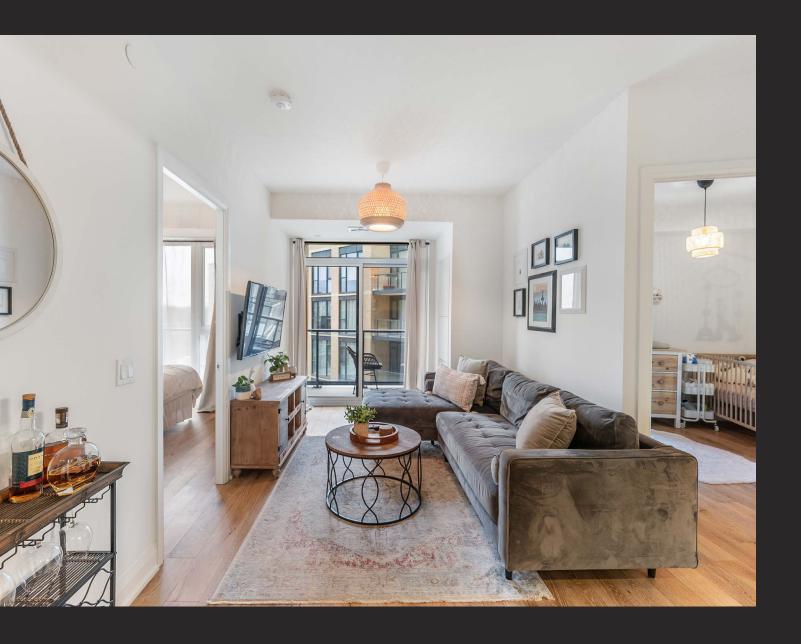

#### LIVING ROOM

- · Pot lights
- · Walkout to balcony
- · Custom privacy drapes
- · TV Mount
- · Designer Light Fixture
- · Baseboard
- · Hardwood floor