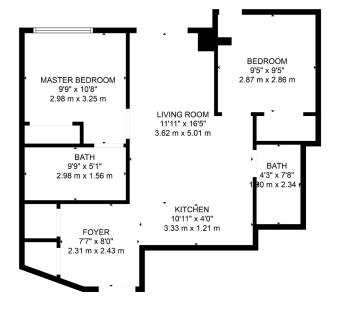

# 293 the Kingsway

Welcome Home

> Welcome to 293 Kingsway, an exceptional twobedroom two-bathroom condominium in one of West Toronto's most sought-after developments. Nestled in the revered Humber Valley Village neighbourhood, this boutique property borders a myriad of upscale amenities, major roadways, and west-end landmarks. Further elevating livability, it comes with one parking space and secure private storage.