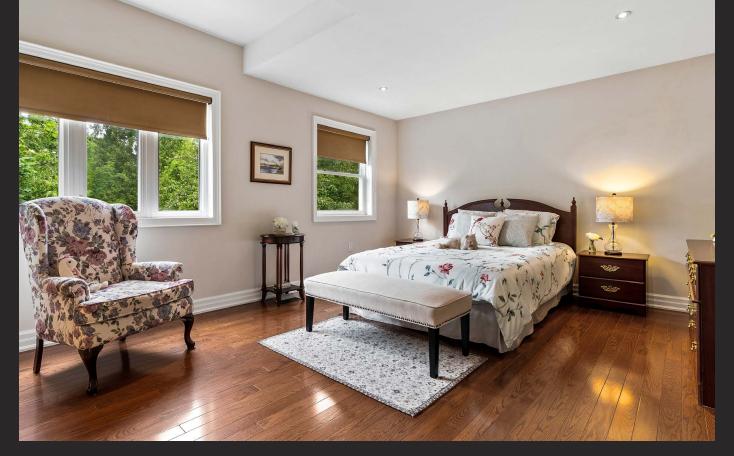

#### PRIMARY BEDROOM:

- · Double door entry
- · Hardwood floor
- · Large windows overlooking backyard
- · Walk-in closet with built-in storage