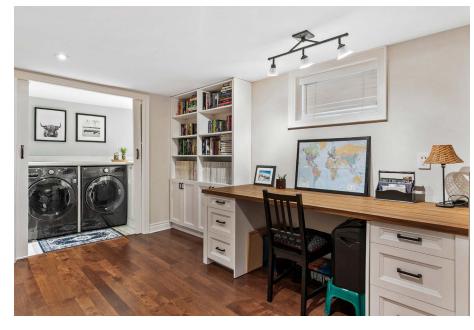

#### LAUNDRY AREA:

- · Tile Floor
- · Stainless Steel Laundry Sink
- · Matching LG Front Load Washer And Dryer
- · Folding Area
- · Potlights

#### FAMILY ROOM:

- · Laminate Floor
- · Built-In Desk & Storage Area
- · Above Grade Windows
- · Potlights