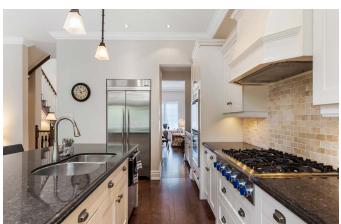

#### KITCHEN

- · Hardwood floor
- · Large island with seating for four
- · Built in cabinetry with ample storage
- · Custom kitchen with gas range with six burners
- · Stainless steel sink
- · Stainless steel dishwasher
- · Stainless steel fridge
- · Undermount lighting
- · Designer light fixture
- · Pot lights