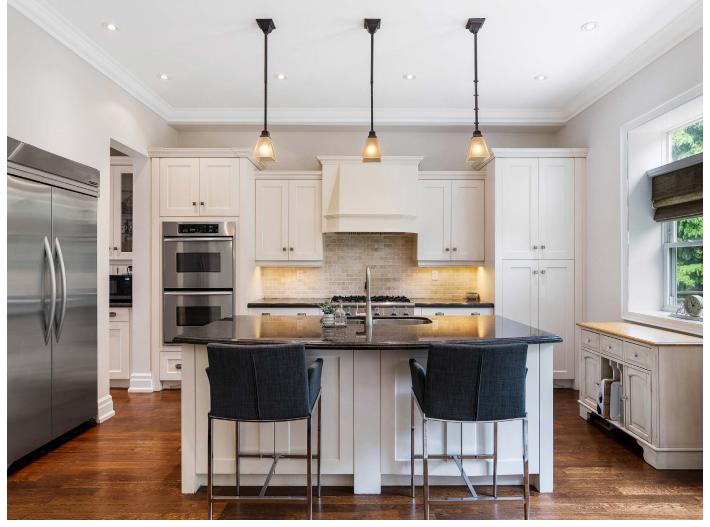

#### KITCHEN

- · Hardwood floor
- · Large island with seating for four
- · Built in cabinetry with ample storage
- · Custom kitchen with gas range with six burners
- · Stainless steel sink
- · Stainless steel dishwasher
- · Stainless steel fridge
- · Undermount lighting
- · Designer light fixture
- · Pot lights