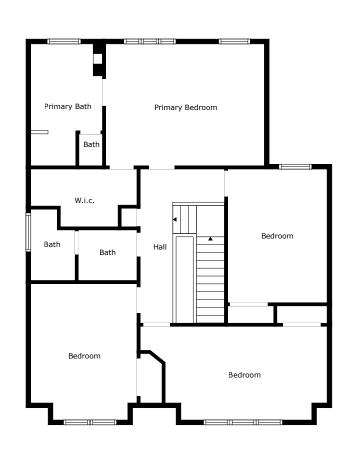

# Second Floor

#### PRIMARY BEDROOM:

- · Double door entry
- · Hardwood floor
- · Large windows overlooking backyard
- · Walk-in closet with built-in storage

#### FIVE-PIECE ENSUITE:

- · Stone tile floor
- · Walk-in shower with stone tile
- · Large soaker tub
- · Ample cabinetry
- · His and hers sink with brushed silver hardware
- · Pot lights

#### SECOND BEDROOM:

- · Hardwood floors
- · Double closet
- · Large window overlooking front yard
- · Potlights

#### THIRD BEDROOM:

- · Hardwood floors
- · Large window
- · Closet
- · Potlights

#### FOURTH BEDROOM

- · Hardwood floors
- · Large window
- Closet
- · Potlights