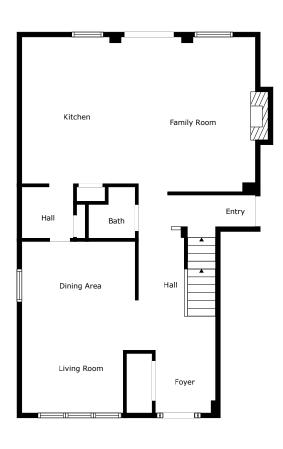

## Main Level

#### ENTRY/FOYER

- · Tile floor
- · Double door coat closet
- · Designer light fixture
- · Pot lights

#### TWO-PIECE POWDER ROOM

#### **DINING ROOM**

- · Hardwood floor
- Large window overlooking front yard
- · Potlights

#### **BUTLERS PANTRY**

- · Hardwood floor
- · Storage cabinets
- · Storage closet
- · Potlights

### Lower Level