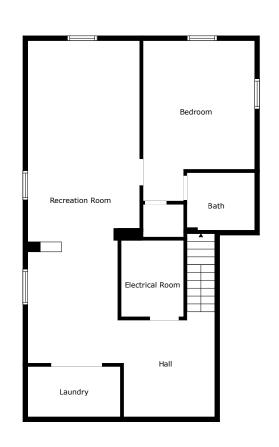

### Lower Level

#### LAUNDRY AREA:

- · Tile Floor
- · Stainless Steel Laundry Sink
- · Matching LG Front Load Washer And Dryer
- · Folding Area
- · Potlights

#### FAMILY ROOM:

- · Laminate Floor
- · Built-In Desk & Storage Area
- · Above Grade Windows
- · Potlights

#### FIFTH BEDROOM

- · Laminate Floor
- · Closet
- · Potlights

THREE-PIECE BATHROOM

STORAGE ROOM/MECHANICAL ROOM