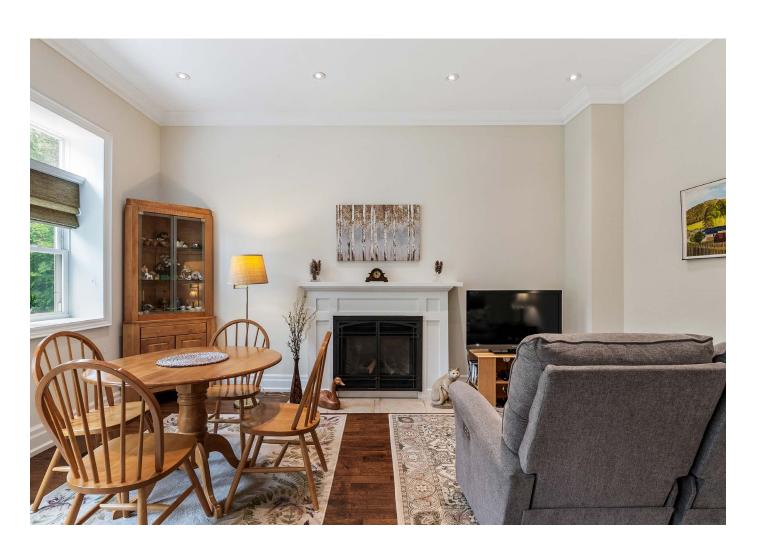

### BREAKFAST / EAT-IN AREA

- · Hardwood floor
- · Gas fireplace with mantle
- · Walkout to backyard and deck
- · Pot lights

#### LIVING ROOM

- · Hardwood floor
- · Gas fireplace with mantle
- · Walkout to backyard and deck