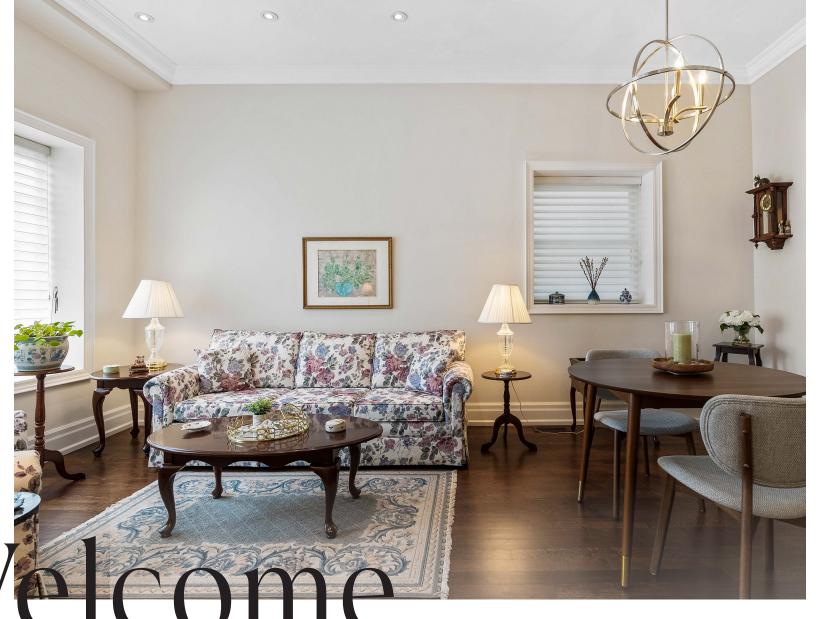

#### **DINING ROOM**

- · Hardwood floor
- Large window overlooking front yard
- · Potlights

#### LIVING ROOM

- · Hardwood floor
- · Gas fireplace with mantle
- · Walkout to backyard and deck