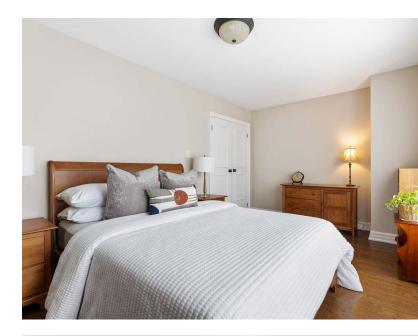

#### PRIMARY BEDROOM:

- · Double door entry
- · Hardwood floor
- · Large windows overlooking backyard
- · Walk-in closet with built-in storage