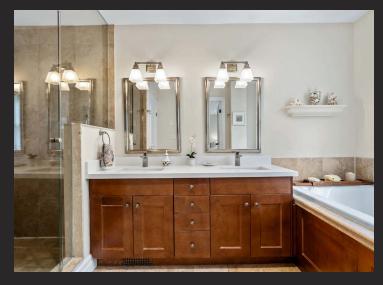

#### FIVE-PIECE ENSUITE:

- · Stone tile floor
- · Walk-in shower with stone tile
- · Large soaker tub
- · Ample cabinetry
- · His and hers sink with brushed silver hardware
- · Pot lights