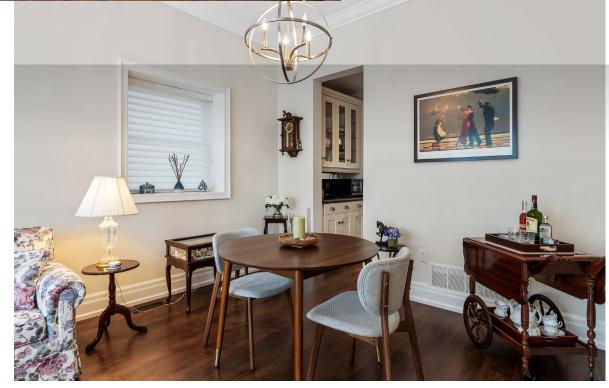

#### **DINING ROOM**

- · Hardwood floor
- Large window overlooking front yard
- · Potlights

#### **BUTLERS PANTRY**

- · Hardwood floor
- · Storage cabinets
- · Storage closet
- · Potlights