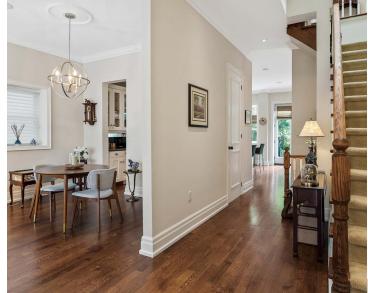

#### ENTRY/FOYER

- · Tile floor
- · Double door coat closet
- · Designer light fixture
- · Pot lights

#### **DINING ROOM**

- · Hardwood floor
- Large window overlooking front yard
- · Potlights