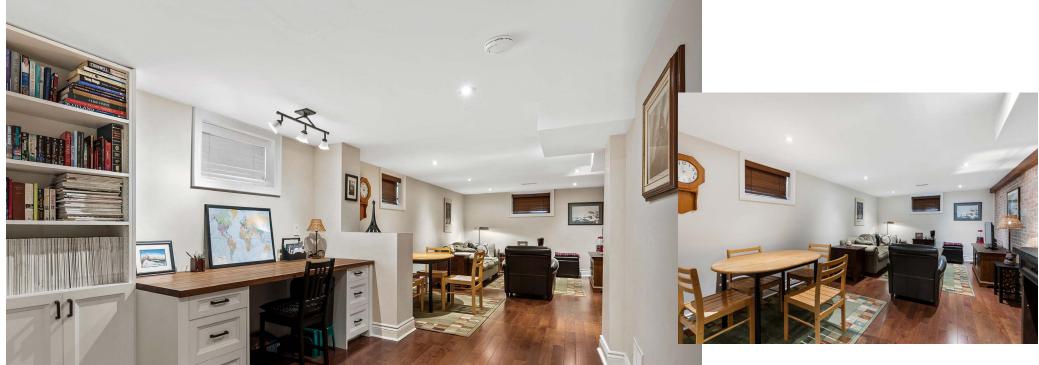

### Lower Level

#### FAMILY ROOM:

- · Laminate Floor
- · Built-In Desk & Storage Area
- · Above Grade Windows
- · Potlights