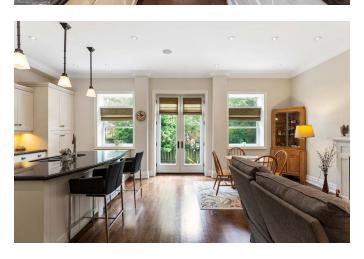

### BREAKFAST / EAT-IN AREA

- · Hardwood floor
- · Gas fireplace with mantle
- · Walkout to backyard and deck
- · Pot lights

#### LIVING ROOM

- · Hardwood floor
- · Gas fireplace with mantle
- · Walkout to backyard and deck