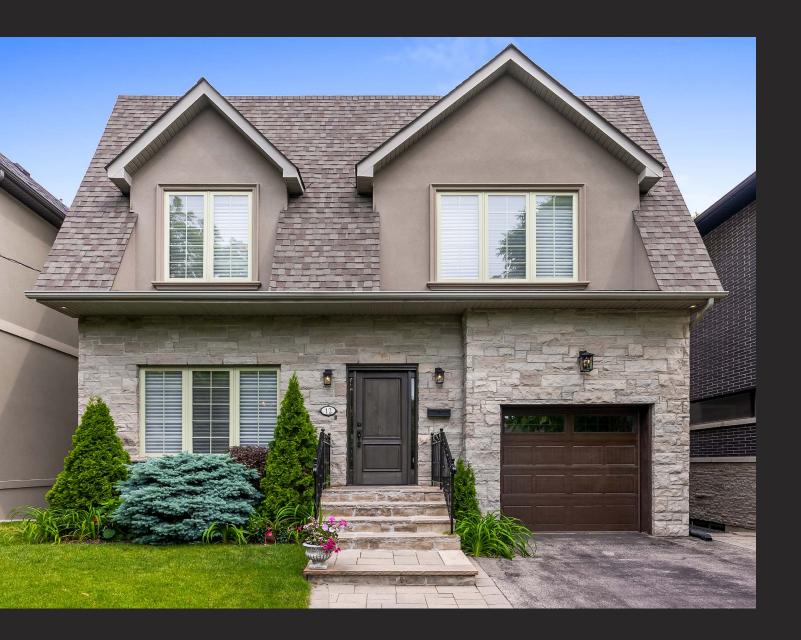

# 12 Reid Manor

FOR MORE PHOTOS + DETAILS

Exceptional from front to back, this four + one bedroom, four-bathroom home has been tastefully modernized to reflect contemporary tastes. Standout features of this home include soaring, 10-foot ceilings along the main floor, gorgeous hardwood floors, illuminating windows, and modern appliances throughout the home.

Home

In addition to the home's carefully upgraded main and second floors, a bright, fully-finished basement complete with a turn-key secondary suite (accessible via a separate side entrance) may be used as a private space for quests or family. A spacious and private backyard complete with a deck and patio is great for hosting events, socializing, or simply enjoying a personal outdoor retreat. Along the front of the home, a large, attached garage and long driveway can accommodate up to three vehicles.