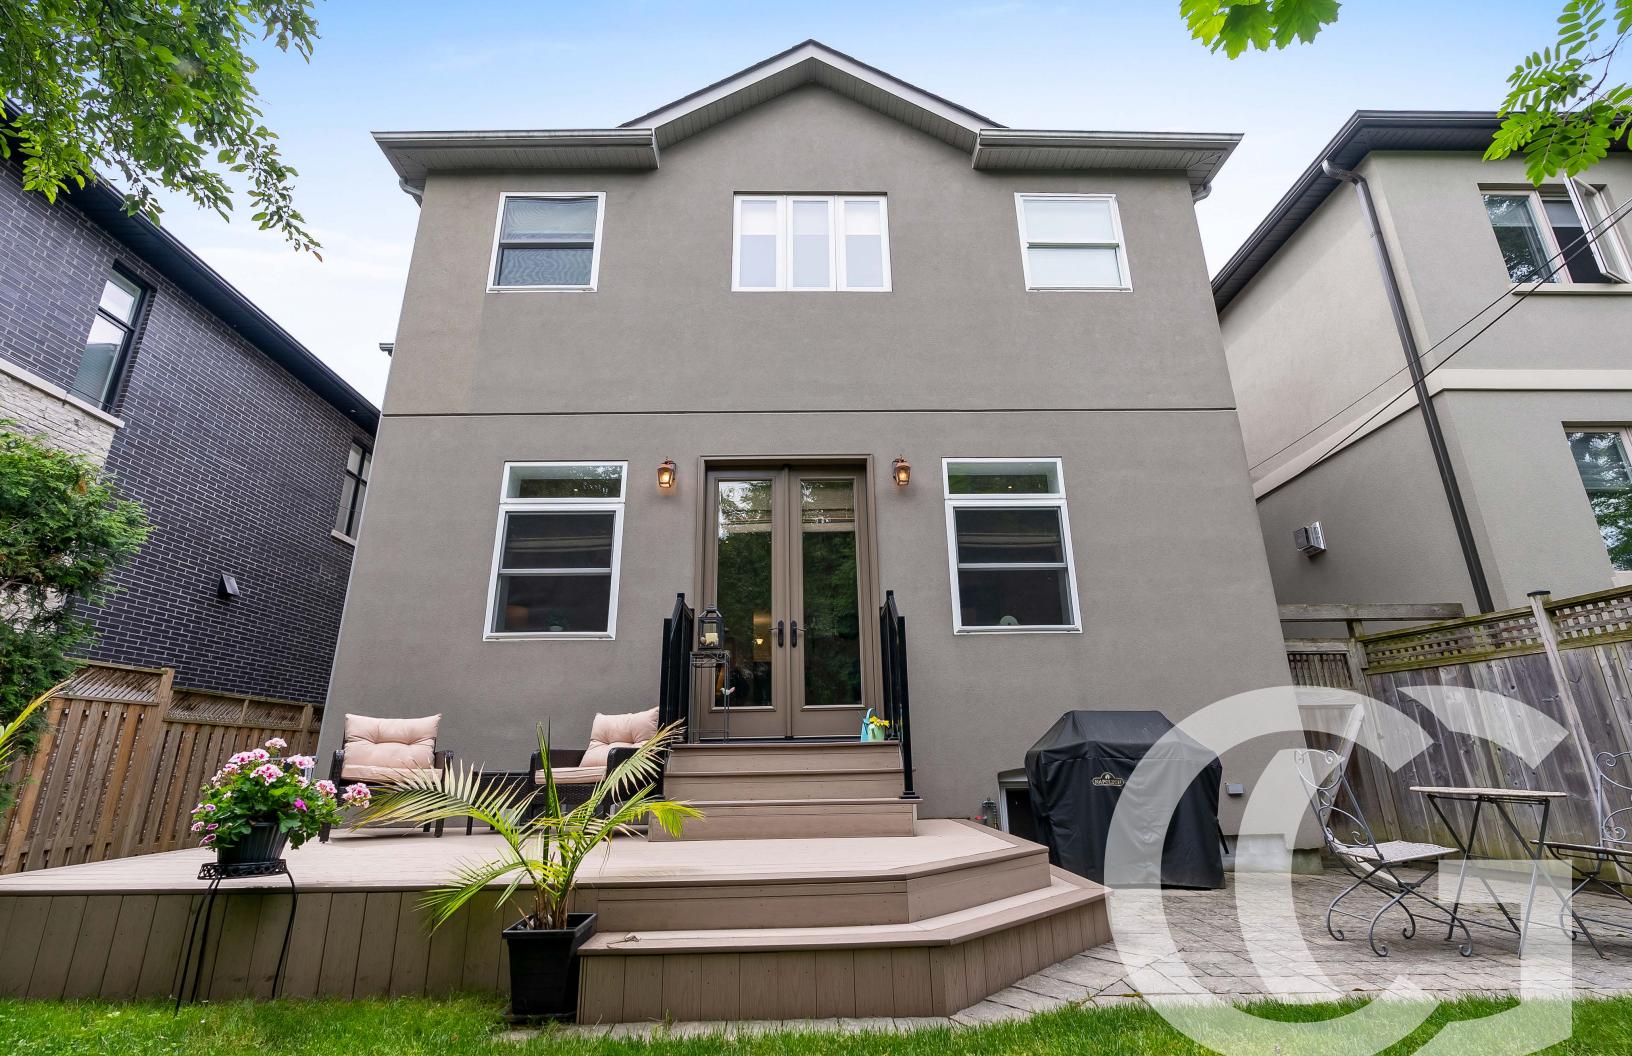

Home

In addition to the home's carefully upgraded main and second floors, a bright, fully-finished basement complete with a turn-key secondary suite (accessible via a separate side entrance) may be used as a private space for quests or family. A spacious and private backyard complete with a deck and patio is great for hosting events, socializing, or simply enjoying a personal outdoor retreat. Along the front of the home, a large, attached garage and long driveway can accommodate up to three vehicles.