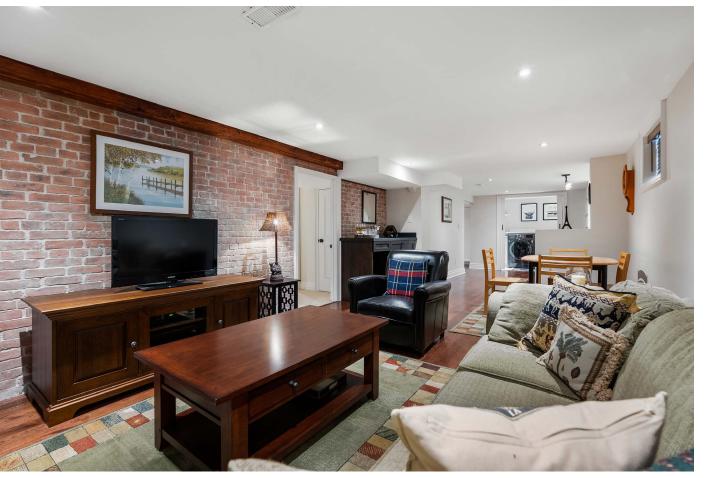

#### FAMILY ROOM:

- · Laminate Floor
- · Built-In Desk & Storage Area
- · Above Grade Windows
- · Potlights