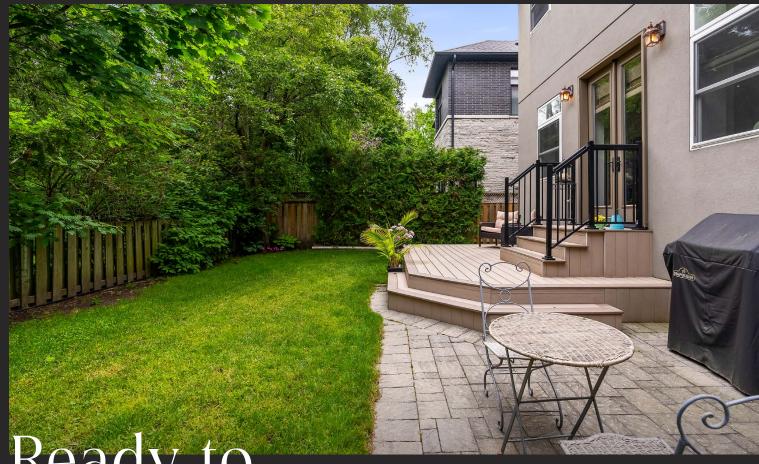

Home

In addition to the home's carefully upgraded main and second floors, a bright, fully-finished basement complete with a turn-key secondary suite (accessible via a separate side entrance) may be used as a private space for quests or family. A spacious and private backyard complete with a deck and patio is great for hosting events, socializing, or simply enjoying a personal outdoor retreat. Along the front of the home, a large, attached garage and long driveway can accommodate up to three vehicles.